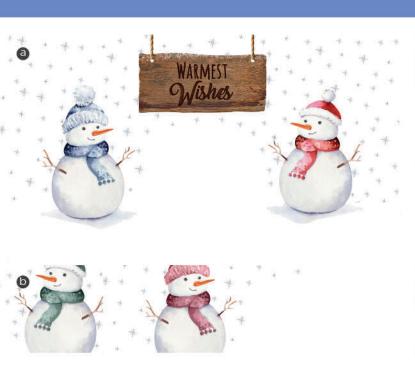

in their own unique way. Make sure to take a look at our available color options for most designs below.

#### **BOW-TACULAR**

#### CONSTELLATION





#### **DECO CELEBRATION**

#### **DECORATIVE WREATH**





#### **FLEXIBLE COLOR OPTIONS**

Many ready designs come in multiple color options. Be sure to take a look, and let your sales representative know if you'd like to know more about customizing a ready design.

#### **DREIDELS**

#### **GINGERBREAD HOUSE**







#### HANUKKAH DOTS

#### HANUKKAH CONFETTI





#### **HOLIDAY POSTCARD**

#### **MIDNIGHT**





#### **NOSTALGIC PLAID**

#### **PARTY TIME**





#### **SKI SLOPES**

#### **SLEETED TIMBER**





#### TWINKLING LIGHTS



#### **DECO HOLIDAY**

#### FROSTED SLOPES





#### **FROSTY FRIENDS**

#### **GEOMETRIC SNOWFLAKE**





#### **GLIMMER ORNAMENT**

#### **GOLD DEER**





#### **HOLIDAY TRUCK**

#### **MERRIEST WISHES**





#### ORNAMENTAL FLARE

#### **POLAR BEAR**





#### **RADIANT SNOW**

#### **RUSTIC GIFTWRAP**





#### WALK IN THE SNOW

#### WINTER BOUQUET





#### **WOODLANDS**