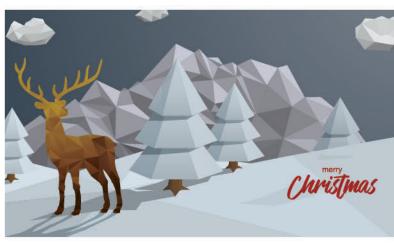

our available color options for most designs below.

#### **BOW-TACULAR**

#### CONSTELLATION





#### **DECO CELEBRATION**

#### **DECORATIVE WREATH**





#### **FLEXIBLE COLOR OPTIONS**

Many ready designs come in multiple color options. Be sure to take a look, and let your sales representative know if you'd like to know more about customizing a ready design.

#### **DREIDELS**

#### **GINGERBREAD HOUSE**







#### HANUKKAH DOTS

#### HANUKKAH CONFETTI





#### **HOLIDAY POSTCARD**

#### **MIDNIGHT**





#### **NOSTALGIC PLAID**

#### **PARTY TIME**





#### **SKI SLOPES**

#### **SLEETED TIMBER**





#### TWINKLING LIGHTS



#### **DECO HOLIDAY**

#### FROSTED SLOPES





#### **FROSTY FRIENDS**

#### **GEOMETRIC SNOWFLAKE**





#### **GLIMMER ORNAMENT**

#### **GOLD DEER**





#### **HOLIDAY TRUCK**

#### **MERRIEST WISHES**





#### ORNAMENTAL FLARE

#### **POLAR BEAR**





#### **RADIANT SNOW**

#### **RUSTIC GIFTWRAP**





#### WALK IN THE SNOW

#### WINTER BOUQUET





#### **WOODLANDS**